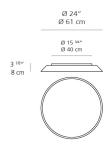

|
| Power consumption                  | 29.4W                         |
| Led type                           | 4X25.2W Array*                |
| CCT (Correlated Color Temperature) | 2700K                         |
| CRI (Color Rendering Index)        | >90                           |
| Life expectancy                    | 50000Hrs                      |
| Control type                       | Dimmable 2-Wire**             |
| Input Voltage                      | 120-277V                      |
| Driver                             | HATCH - 1 x XTC32-0700P-UNV-I |

<sup>\*\*</sup>Reverse or forward phase (120v only)

### Features & Accessories =

- A uniform light disc protrudes from the ceiling/wall surface
- Colored frame only visible from the side of the fixture

# Dimensions =



# Light distribution =

Direct

# Luminaire weight ==

11.02 lbs / 5 kg

# Warranty =

5 year limited warranty

# Packaging =

1 x 27-5/8" x 27-5/8" x 6-13/16" / 15.65 lbs - 70 cm x 70 cm x 17 cm / 7.1 kg