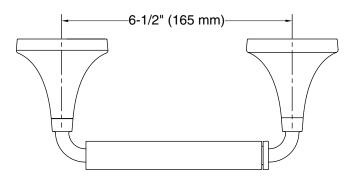

# Tone™ Pivoting toilet paper holder K-27429

## Tone™ Pivoting toilet paper holder K-27429

## **Technical Information**

All product dimensions are nominal. Installation Type: Wall-mount Material: Zinc