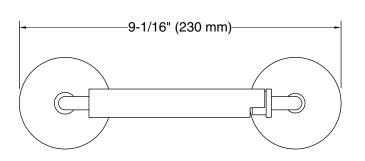

# Tone™ Pivoting toilet paper holder K-27429

## Tone™ Pivoting toilet paper holder K-27429

## **Technical Information**

All product dimensions are nominal. Installation Type: Wall-mount Material: Zinc