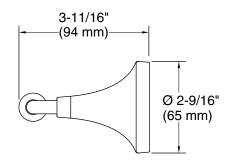

# Tone™ Pivoting toilet paper holder K-27429

## Tone™ Pivoting toilet paper holder K-27429

## **Technical Information**

All product dimensions are nominal. Installation Type: Wall-mount Material: Zinc