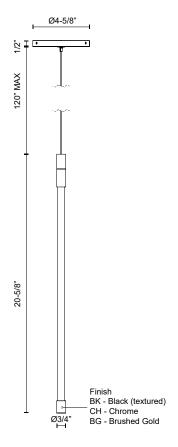

## **SPECIFICATION DETAILS**

 $\ensuremath{^{\star}}$  For custom options, consult factory for details.

| Fixture Dimensions       | D3/4" x H20-5/8"                               |
|--------------------------|------------------------------------------------|
| Light Source             | LED with DC Driver                             |
| Wattage                  | 8W                                             |
| Total Lumens             | 840lm                                          |
| Delivered Lumens         | 705lm                                          |
| Voltage                  | 120V                                           |
| <b>Color Temperature</b> | 2700K                                          |
| CRI (Ra)                 | 90CRI                                          |
| LED Rated Life           | 50,000 hours                                   |
| Dimming                  | 100% - 10%, TRIAC or ELV Dimmer (Not Included) |
| Glass Details            | Clear Glass                                    |
| Adjustable               | Yes                                            |
| Wire Length              | 120" Max                                       |
| Wire Type                | Color Matching Coaxial Wire                    |
| Minimum Hang Height      | 22"                                            |
| Location                 | Dry                                            |
| Warranty                 | 5 Years                                        |
| CEC Title 24 JA8         | Yes, JA8-19                                    |
| Canopy Dimensions        | D4-5/8" x H1/2"                                |