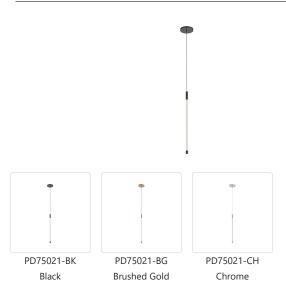

## **SPECIFICATION DETAILS**

 $\ensuremath{^{\star}}$  For custom options, consult factory for details.

| Fixture Dimensions       | D3/4" x H20-5/8"                               |
|--------------------------|------------------------------------------------|
| Light Source             | LED with DC Driver                             |
| Wattage                  | 8W                                             |
| Total Lumens             | 840lm                                          |
| Delivered Lumens         | 705lm                                          |
| Voltage                  | 120V                                           |
| <b>Color Temperature</b> | 2700K                                          |
| CRI (Ra)                 | 90CRI                                          |
| LED Rated Life           | 50,000 hours                                   |
| Dimming                  | 100% - 10%, TRIAC or ELV Dimmer (Not Included) |
| Glass Details            | Clear Glass                                    |
| Adjustable               | Yes                                            |
| Wire Length              | 120" Max                                       |
| Wire Type                | Color Matching Coaxial Wire                    |
| Minimum Hang Height      | 22"                                            |
| Location                 | Dry                                            |
| Warranty                 | 5 Years                                        |
| CEC Title 24 JA8         | Yes, JA8-19                                    |
| Canopy Dimensions        | D4-5/8" x H1/2"                                |

## **DESCRIPTION**

The Motif Collection is inspired by the multitude of configurations in which it can create. Each fixture is comprised of thin lines of light in a refractive cylinder, creating both clean lines and modern elegance. This collection features the latest in modern LED filament technology, creating a warm glow of light throughout each fixture that is both vintage and modern at once.