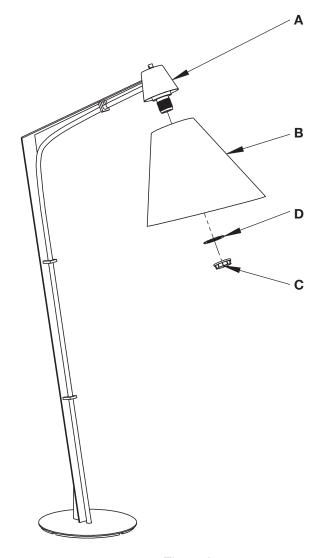

## To Install Shade (Figure 1)

## Component Parts

- A Fixture
- B Shade
- C Socket Ring
- D White Washer
- 1. Carefully unpack the fixture (A) from the carton.
- 2. Install shade (B) by sliding shade over socket followed by white washer (D).
- 3. Thread socket ring (C) on to socket and tighten against white washer (D). Be careful not to over tighten.

(Figure 1)

If you need further assistance, or find that you are missing any parts, please contact the dealer from which you purchased this product. We hope you enjoy your fixture!

\* Hubbardton Forge will not be liable for injury or damage caused by improper installation, lamping or use of this fixture.