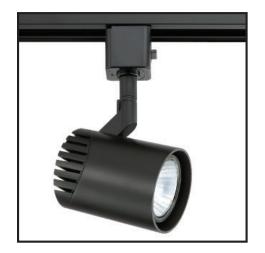

## **Description**

Line voltage track head cylinder for use with GU-10 base lamps.

- Black finish with matching rear vent accent
- Directional light source providing 90° vertical aiming capability with 300° horizontal rotation
- Lamp: GU-10 120V/50W (max.)
- Dimmer compatible
- Ceramic 120V AC GU-10 base socket
- Lead wires concealed within stem
- Suction cup lamp removal aid included
- Overall height: 6"
- Head diameter: 2.4", Length: 3.2"
- LED compatible