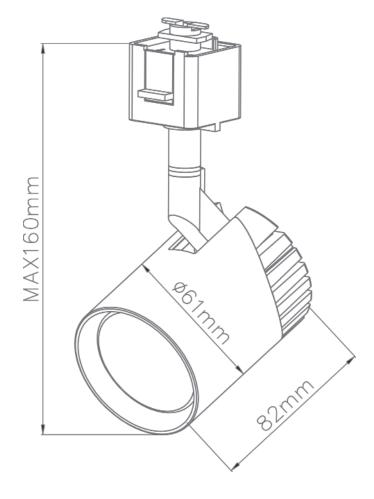

## **Description**

Line voltage track head cylinder for use with GU-10 base lamps.

- Black finish with matching rear vent accent
- Directional light source providing 90° vertical aiming capability with 300° horizontal rotation
- Lamp: GU-10 120V/50W (max.)
- Dimmer compatible
- Ceramic 120V AC GU-10 base socket
- Lead wires concealed within stem
- Suction cup lamp removal aid included
- Overall height: 6"
- Head diameter: 2.4", Length: 3.2"
- LED compatible