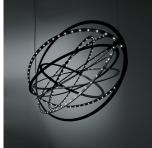

#### Features & Accessories =

- 9 concentric mobile ellipses obtained by an aluminum plate support a circuit of 384 LEDs
- The ellipses rotate independently on two different axes enabling light to be directed
- Numerous spatial configurations can be obtained by adjusting the rings as needed

• When the device is closed up it is completely flat

- Also compatible with 0-10V dimming
- Extended cable length