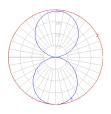

#### Dimensions -

Light distribution

## Direct/Indirect

Red = Max Cd. Through Vertical plane Blue = Max Cd. Through Horizontal plane

Luminaire weight

12.35 lbs / 5.6 kg

Warranty -

5 year limited warranty