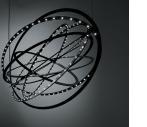

#### Features & Accessories =

- 9 concentric mobile ellipses obtained by an aluminum plate support a circuit of 384 LEDs
- The ellipses rotate independently on two different axes enabling light to be directed
- Numerous spatial configurations can be obtained by adjusting the rings as needed

• When the device is closed up it is completely flat

- Also compatible with 0-10V dimming
- Extended cable length