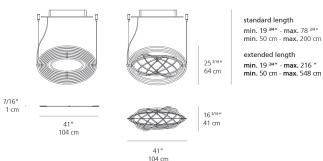

|
| Life expectancy                    | 50000Hrs                        |
| Control type                       | Dimmable 2-Wire                 |
| Input Voltage                      | 120-277V                        |
| Driver                             | ADVANCE - 1 x XI050C100V054XPL1 |
|                                    |                                 |

#### Features & Accessories =

- 9 concentric mobile ellipses obtained by an aluminum plate support a circuit of 384 LEDs
- The ellipses rotate independently on two different axes enabling light to be directed
- Numerous spatial configurations can be obtained by adjusting the rings as needed

• When the device is closed up it is completely flat

- Also compatible with 0-10V dimming
- Extended cable length

#### Dimensions -



Light distribution

## Direct/Indirect



Red = Max Cd. Through Vertical plane Blue = Max Cd. Through Horizontal plane

Luminaire weight

12.35 lbs / 5.6 kg

Warranty -

5 year limited warranty

# Packaging =

1 Box

1 x 43-13/16" x 28-7/16" x 3-1/4" / 20.06 lbs - 111 cm x 72 cm x 8 cm / 9.1 kg



# **SPECIFICATIONS**