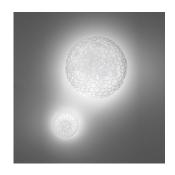

## Colors & Finishes =

| 1     |
|-------|
| White |

## Materials =

- Diffuser in handblown double layer artistic glass
- Base in technopolymer and steel

## Features & Accessories =

Power consumption

Ballast

• Glass made by succession of glass molding, frosting, sandblasting and etching techniques