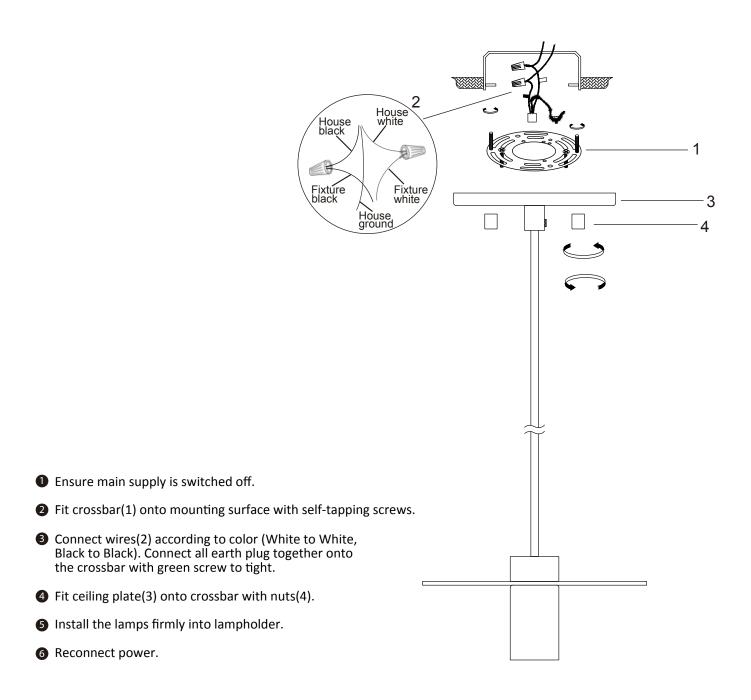

## START FROM HERE

- Make sure power is completely off at the fuse box.
- Have your fixture installed by a qualified licensed electrician
- Prepare everything in clear area.
- Wear gloves at all times during this installation.
- Read instructions carefully before you start assembly.
- Keep this instruction sheet for future reference.
  Technical Support:1-844-628-8368