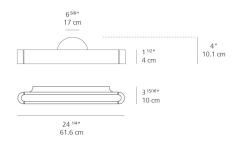

r consumption                  | 36W                          |  |
|  | Led type                           | 2X16W Array*                 |  |
|  | CCT (Correlated Color Temperature) | 3000K                        |  |
|  | CRI (Color Rendering Index)        | >80                          |  |
|  | Life expectancy                    | 50000Hrs                     |  |
|  | Control type                       | Dimmable 2-Wire              |  |
|  | Input Voltage                      | 120V                         |  |
|  | Driver                             | HATCH - 1 x LC36-1000P-120-P |  |

#### Colors & Finishes =



### Materials =

- Body in extruded aluminum
- End pieces in die-cast aluminum
- Top and bottom diffusers in polycarbonate

### Features & Accessories —

### Dimensions =



# Packaging =

1 Box

1 x 30" x 7-3/16" x 5-5/8" / 6.06 lbs - 76 cm x 18 cm x 14 cm / 2.75 kg

## Light distribution =

Direct/Indirect



Luminaire weight -

4.7 lbs / 2.13 kg

Warranty

Red = Max Cd. Through Vertical plane
Blue = Max Cd. Through Horizontal plane