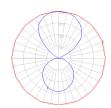

## Light distribution =

Direct/Indirect

Luminaire weight -

4.7 lbs / 2.13 kg

Warranty

Red = Max Cd. Through Vertical plane
Blue = Max Cd. Through Horizontal plane