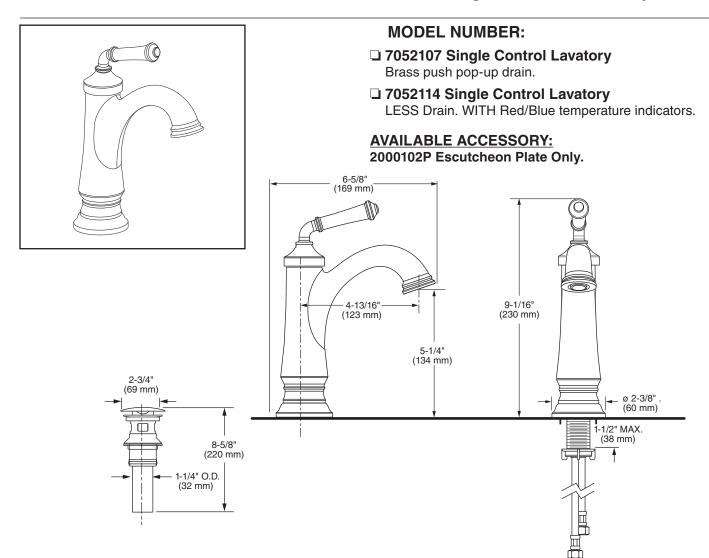

## **Delancey**<sup>®</sup> Single Control Lavatory Faucet

## SUGGESTED SPECIFICATION

Single control lavatory faucet shall feature a brass body and metal lever handle. Fitting shall be equipped with flexible supplies with 3/8" compression connectors. Shall also feature washerless ceramic disc valve cartridge with an integral hot limit safety stop. Shall also feature a metal drain body. Fitting shall be American Standard Model # 70521\_\_.\_\_\_.

### **CODES AND STANDARDS**

These products meet or exceed the following codes and standards:

ANSI A117.1 ASME A112.18.1 CSA B125.1 NSF 61/Section 9 **NSF 372** 

|                   |                                                                            | Finish Options     |                   |                    |                  |
|-------------------|----------------------------------------------------------------------------|--------------------|-------------------|--------------------|------------------|
|                   |                                                                            | Polished<br>Chrome | Brushed<br>Nickel | Polished<br>Nickel | Legacy<br>Bronze |
| Product<br>Number | Description                                                                | 002                | 295               | 013                | 278              |
| 7052107           | Single Control Lavatory. Brass push pop-up drain.                          |                    |                   |                    |                  |
| 7052114           | Single Control Lavatory. LESS Drain. WITH Red/Blue temperature indicators. |                    |                   |                    |                  |