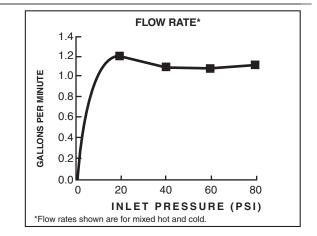

## **GENERAL DESCRIPTION:**

- Cast brass spout
- Washerless 28 mm ceramic disc valve cartridge with integral hot limit safety stop.
- Integrated 24" braided supply hoses with 3/8" compression connections
- Brass push pop-up drain
- 1.2 gpm/4.5 L/min maximum flow rate