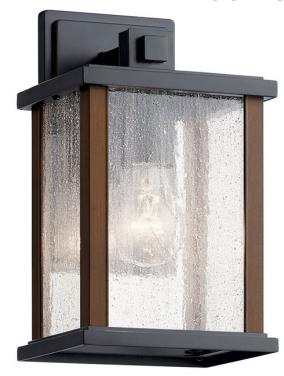

### **SPECIFICATIONS**

| Certifications/Qualifications                                                                                                          |                                                              |
|----------------------------------------------------------------------------------------------------------------------------------------|--------------------------------------------------------------|
|                                                                                                                                        | www.kichler.com/warranty                                     |
| Dimensions Base Backplate Extension Weight Height from center of Wall opening (Spec Sheet) Height Width                                | 4.50 X 8.25<br>5.75"<br>3.50 LBS<br>2.25"<br>11.00"<br>6.50" |
| Light Source Lamp Included Lamp Type Light Source Max or Nominal Watt # of Bulbs/LED Modules Max Wattage/Range Socket Type Socket Wire | Not Included A19 Incandescent 75W 1 75W Medium 150"          |
| Mounting/Installation Interior/Exterior Location Rating Mounting Weight                                                                | Exterior<br>Wet<br>2.10 LBS                                  |

### **FIXTURE ATTRIBUTES**

| Housing |  |
|---------|--|
|         |  |

Diffuser Description Clear Seeded Primary Material ALUMINUM

## **Product/Ordering Information**

SKU 59016BK Finish Black

Style Lodge / Country UPC 783927573221