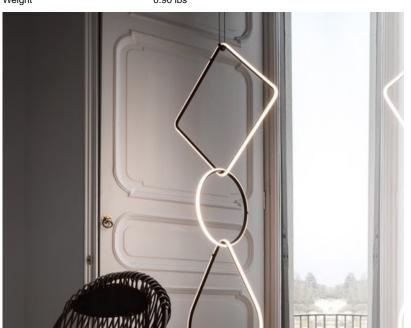

Technical and Product Description Arrangements is a modular system of geometric light elements that can be combined in different ways, creating multiple compositions into individual chandeliers. Each unit simply attaches onto the previous one as if resting, balancing perfectly as a part of a glowing chain.

Please use the configurator to build your own custom creation.

Inspiration behind the design:

"I have always been fascinated with the parallel that exists between Lighting and Jewelry. Starting from the simple fact of how each piece relates to human scale: one is designed to be worn on the body whereas the other is made to decorate the space someone occupies. I'm challenged in how the delicate nature of something small can be translated spatially and still manages to retain its preciousness in the way materials are presented. It is no coincidence that the word "pendant" has a double meaning. Existing both as a piece of jewelry that hangs from a chain worn around the neck, and a light designed to hang from the ceiling."Michael Anastassiades