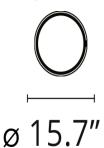

.

Please use the configurator to build your own custom creation.

Inspiration behind the design:

"I have always been fascinated with the parallel that exists between Lighting and Jewelry. Starting from the simple fact of how each piece relates to human scale: one is designed to be worn on the body whereas the other is made to decorate the space someone occupies. I'm challenged in how the delicate nature of something small can be translated spatially and still manages to retain its preciousness in the way materials are presented. It is no coincidence that the word "pendant" has a double meaning. Existing both as a piece of jewelry that hangs from a chain worn around the neck, and a light designed to hang from the ceiling."Michael Anastassiades



F0406030 Black

## **Dimensional Image**



**Electrical** 

48VDC Voltage IP Rating IP20

## **Physical**

Cord Length (inches) 98.42"

Construction Material Aluminium, Silicone, Polycarbonate

0.90 lbs Weight



Certifications