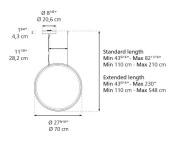

TIONS**

2857.48lm

71.44lm/W

35W Array\*

41W

3000K

50000Hrs

120-277V

Dimmable 2-Wire / Dimmable 0-10V

EFORE - 1 x RCL050-1050A

>90



Design By Ernesto Gismondi

Collection = Design

💷 e🖫 (P20) 💮

#### Materials =

- Rounded rim in ultra-light aluminum
- Diffuser in clear PMMA

#### Features & Accessories

Specifications =

**Delivered lumens** 

Light output ratio

Life expectancy

Control type

Input Voltage

Driver

Led type

Power consumption

**CCT (Correlated Color Temperature)** 

CRI (Color Rendering Index)

• Rim hosts a LED strip injecting light into a clear surface

• Diffuser is transparent when off, filled with light when on

• The dimming range of the driver can dim down to 1%

• Driver is compatible to both 2-wire dimming and 0-10V dimming options

#### Dimensions



### Light distribution =

Direct

Luminaire weight 16.76 lbs / 7.6 kg

Warranty =





## Packaging =

2 Boxes

1 x 45-3/8" x 36-11/16" x 3-5/8" / 16.8 lbs - 115 cm x 93 cm x 9 cm / 7.62 kg