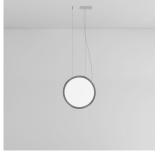

# **Discovery Vertical 70 suspension Polished Aluminum** 1992018A

# **SPECIFICATIONS**

2857.48lm

71.44lm/W

35W Array\*

41W

3000K

50000Hrs

120-277V

Dimmable 2-Wire / Dimmable 0-10V

EFORE - 1 x RCL050-1050A

>90



Design By Ernesto Gismondi

Collection = Design

💷 e🖫 (P20) 💮

#### Materials =

- Rounded rim in ultra-light aluminum
- Diffuser in clear PMMA

#### Features & Accessories

Specifications =

**Delivered lumens** 

Light output ratio

Life expectancy

Control type

Input Voltage

Driver

Led type

Power consumption

**CCT (Correlated Color Temperature)** 

CRI (Color Rendering Index)

• Rim hosts a LED strip injecting light into a clear surface

• Diffuser is transparent when off, filled with light when on

• The dimming range of the driver can dim down to 1%

• Driver is compatible to both 2-wire dimming and 0-10V dimming options

#### Dimensions



### Light distribution =

Direct

Luminaire weight 16.76 lbs / 7.6 kg

Warranty =





## Packaging =

2 Boxes

1 x 45-3/8" x 36-11/16" x 3