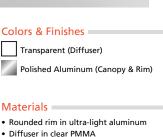

#### Materials =

- Rounded rim in ultra-light aluminum
- Diffuser in clear PMMA