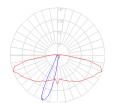

# Light distribution —

Direct

# Luminaire weight —

5.4 lbs / 2.45 kg

Warranty
5 year limited warranty

Red = Max Cd. Through Vertical plane

Blue = Max Cd. Through Horizontal plane