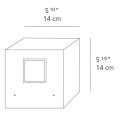

|
| Led type                           | 4W Array*                  |
| CCT (Correlated Color Temperature) | 3000K                      |
| CRI (Color Rendering Index)        | >80                        |
| Life expectancy                    | 50000Hrs                   |
| Control type                       | On/Off                     |
| Input Voltage                      | 120V                       |
| Driver                             | TCI - 1 x DC-12W-700MA-BMU |
| BUG Rating                         | B0-U0-G0                   |
|                                    |                            |

#### Features & Accessories

- Electronic driver integrated
- Standard non dimmable
- For dimming options, please consult with your Artemide Sales Representative

### Dimensions ===



# Packaging =

1 Box

1 x 8-3/8" x 8-3/8" x 8-3/4" / 6.13 lbs - 21 cm x 21 cm x 22 cm / 2.78 kg

# Light distribution —

Direct



# Luminaire weight —

5.4 lbs / 2.45 kg

Warranty
5 year limited warranty

Red = Max Cd. Through Vertical plane

Blue = Max Cd. Through Horizontal plane