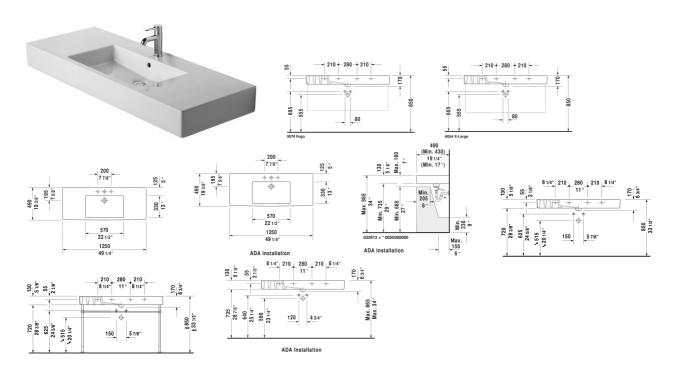

All drawings contain the necessary measurements which are subject to standard tolerances. They are stated in inch & mm and are nonbinding. Exact measurements, in particular for customized installation scenarios, can only be taken from the finished ceramic piece.