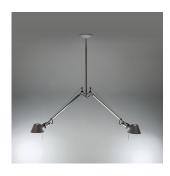

# Materials =

- Arms in extruded aluminum
- Joints and tension control knobs in polished die-cast aluminum
- Cables in stainless steel
- Telescopic stem in chrome plated steel
- Diffusers in aluminum

#### Features & Accessories

- Fully adjustable, articulated arms
- Telescopic stem adjustable at installation
- Rotatable 360° diffuser with incorporated on/off switches
- Mounting to standard electrical junction boxes

#### Dimensions =

# min. 29 <sup>1576</sup>" - max. 47 <sup>1/4</sup>" min. 76 cm - max. 120 cm max. 59" max. 150 cm