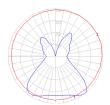

# Light distribution =

#### Direct

# Luminaire weight =

3.75 lbs / 1.7 kg

Warranty
5 year Limited warranty

Red = Max Cd. Through Vertical plane
Blue = Max Cd. Through Horizontal plane