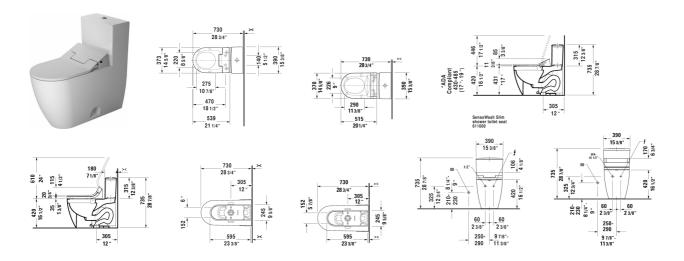

## ME by Starck One-piece toilet Duravit Rimless for SensoWash® # 217351..01 / 217351..85

|< 14 1/8" Inch >|

|                                                                                                                                                                          | Dimension              | Weight | Order number |
|--------------------------------------------------------------------------------------------------------------------------------------------------------------------------|------------------------|--------|--------------|
| rimless, connecting elements for SensoWash with concealed connections included, syphonic, 12" rough-in, only in combination with SensoWash, vertical outlet, cUPC listed |                        |        |              |
| Colors                                                                                                                                                                   |                        |        |              |
| 00 White 20 HygieneGlaze (an antibacterial ceramic glaze that provides almost indefinite effectiveness)                                                                  | t                      |        |              |
| Variant                                                                                                                                                                  |                        |        |              |
| ♦ 1.32/0.92 gpf, with dual flush mechanism                                                                                                                               | 14 1/8" x 28 3/4" Inch | 153 lb | 21735101     |
| ♦ 1.28 gpf, with single flush piston valve, top flush                                                                                                                    | 14 1/8" x 28 3/4" Inch | 153 lb | 21735185     |
|                                                                                                                                                                          |                        |        |              |
|                                                                                                                                                                          |                        |        |              |
| Mounting set for One-Piece and Two-Piece toilets, outlet 3/8" male thread, wall connection 1/2" - female thread, 1/2", North American version                            |                        | 1.1 lb | 001417       |
| male thread, wall connection 1/2" - female thread, 1/2", North                                                                                                           |                        | 1.1 (b | 001417       |

## ME by Starck One-piece toilet Duravit Rimless for SensoWash® $\#\ 217351..01\ /\ 217351..85$

|< 14 1/8" Inch >|

SensoWash Slim shower-toilet seat for ME by Starck, Starck 2,
Starck 3 and Darling New\* with concealed connections, remote
control included, locking function via remote control, rear-,
front and oscillating wash, self-cleaning wand, with slow close,
night light, seat and lid easily removable with one hand,
automatic drainage in periods of prolonged disuse, on / offbutton, 14 3/4" x 21 1/4" Inch

All drawings contain the necessary measurements which are subject to standard tolerances. They are stated in inch & mm and are non-binding. Exact measurements, in particular for customized installation scenarios, can only be taken from the finished ceramic piece.