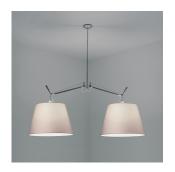

TOL1006

### Design By =

Michele De Lucchi Giancarlo Fassina

#### Collection =

Design

|        | 60  |
|--------|-----|
| سي الم | DIM |

### Colors & Finishes =

Parchment (Diffuser)

Aluminum (Body)

Matte Aluminum (Canopy)

### Materials =

- Arms in extruded aluminum
- Joints and tension control knobs in die-cast aluminum
- Internal tension springs and external tension control cables in stainless steel
- Telescopic stem in chrome plated steel

### Features & Accessories

- Fully adjustable articulated arms
- Telescopic stem adjustable at installation
- Mounting to standard electrical junction boxes