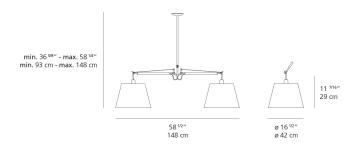

|
|-------------------|--------------------|
| Lamp              | max 2X150W E26/A19 |
| Lamp Included     | No                 |
| Control type      | Dimmable 2-Wire    |
| Input Voltage     | 120V               |
| Power consumption | N/A                |
| Ballast           | N/A                |

### Colors & Finishes =

Parchment (Diffuser)

Aluminum (Body)

Matte Aluminum (Canopy)

### Materials =

- Arms in extruded aluminum
- Joints and tension control knobs in die-cast aluminum
- Internal tension springs and external tension control cables in stainless steel
- Telescopic stem in chrome plated steel

### Features & Accessories

- Fully adjustable articulated arms
- Telescopic stem adjustable at installation
- Mounting to standard electrical junction boxes

### Dimensions =



### Packaging =

3 Boxes

1 x 19-3/8" x 7-9/16" x 19-1/2" / 6.61 lbs - 49 cm x 19 cm x 95 cm / 3 kg

2 x 19-3/8" x 19-3/8" x 13" / 1.1 lbs - 49 cm x 49 cm x 33 cm / .5 kg

# Light distribution

Diffused

# Luminaire weight

5.07 lbs / 2.3 kg



### Warranty =

5 year Limited warranty

Red = Max Cd. Through Vertical plane
Blue = Max Cd. Through Horizontal plane