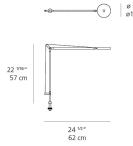

9W                                    |
| Led type                           | 8.5W Array*                           |
| CCT (Correlated Color Temperature) | 2700K                                 |
| CRI (Color Rendering Index)        | >90                                   |
| Life expectancy                    | 50000Hrs                              |
| Control type                       | DIMMABLE (On Head) / No Motion Sensor |
| Input Voltage                      | 120-240V                              |
| Driver                             | Plug-In                               |

### Features & Accessories =

- Fully adjustable arms and head
- Tiltable and rotatable diffuser
- Interchangeable plug options accommodate most electrical outlets for global versatility

### Dimensions =



46.5 cm



## Light distribution

Direct





Warranty =

5 year limited warranty

Red = Max Cd. Through Vertical plane
Blue = Max Cd. Through Horizontal plane

2 Boxes

1 x 42" x 14" x 2-5/8" / 5.51 lbs - 106.5 cm x 35.5 cm x 6.5 cm / 2.5 kg

1 x 5-3/16" x 5-3/16" x 3-5/8" / .44 lbs - 13 cm x 13 cm x 9 cm / .2 kg