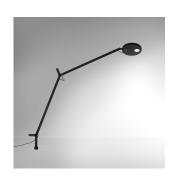

## **SPECIFICATIONS**



#### Decian By

Naoto Fukasawa

## Collection =

Design







### Colors & Finishes =



# Materials =

- Head and arms in painted aluminum
- Lower head diffuser in thermoplastic
- Internal tension springs and external tension control cables in aluminum
- Wall support in painted aluminum

### Specifications =

| Delivered lumens                   | 392lm                                 |
|------------------------------------|---------------------------------------|
| Light output ratio                 | 43.56lm/W                             |
| Power consumption                  | 9W                                    |
| Led type                           | 8.5W Array*                           |
| CCT (Correlated Color Temperature) | 2700K                                 |
| CRI (Colo