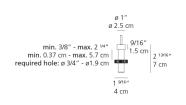

|
| Led type                           | 8.5W Array*                           |
| CCT (Correlated Color Temperature) | 2700K                                 |
| CRI (Color Rendering Index)        | >90                                   |
| Life expectancy                    | 50000Hrs                              |
| Control type                       | DIMMABLE (On Head) / No Motion Sensor |
| Input Voltage                      | 120-240V                              |
| Driver                             | Plug-In                               |

### Features & Accessories =

- Fully adjustable arms and head
- Tiltable and rotatable diffuser
- Interchangeable plug options accommodate most electrical outlets for global versatility

### Dimensions =



46.5 cm



## Light distribution

Direct





Warranty =

5 year limited warranty

Red = Max Cd. Through Vertical plane
Blue = Max Cd. Through Horizontal plane

2 Boxes

1 x 42" x 14" x 2-5/8" / 5.51 lbs - 106.5 cm x 35.5 cm x 6.5 cm / 2.5 kg

1 x 5-3/16" x 5-3/16" x 3-5/8" / .44 lbs - 13 cm x 13 cm x 9 cm / .2 kg