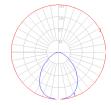

## Light distribution

Direct

Warranty =

5 year limited warranty

Red = Max Cd. Through Vertical plane
Blue = Max Cd. Through Horizontal plane

2 Boxes

1 x 42" x 14" x 2-5/8" / 5.51 lbs - 106.5 cm x 35.5 cm x 6.5 cm / 2.5 kg