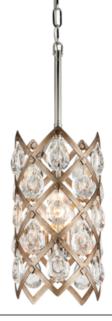

## DIMENSIONAL INFORMATION

# SHIPPING INFORMATION

| Height           | 17.50"          | Carton 1        |
|------------------|-----------------|-----------------|
| ADA Compliant    | No              |                 |
| Chain Length     | 72.00"          | Carton 1 Weight |
| Hanging Type     | STEM TO CHAIN - | Shipping Method |
|                  | 6               |                 |
| Canopy/Backplate | 6.50" D         |                 |
| Diameter         | 8.50"           |                 |
| Weight           | 10.00lb.        |                 |
|                  |                 |                 |

15.00" x 15.00" x 24.00" 41.23lb. UPS

### LAMPING INFORMATION

| Bulb 1              |                |
|---------------------|----------------|
| (3) 60 Watt Max 120 |