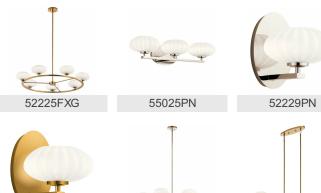

|                                                                         |
| Lamp Included<br>Lamp Type<br>Light Source<br>Max or Nominal Watt<br># of Bulbs/LED Modules<br>Max Wattage/Range<br>Socket Type<br>Socket Wire | Included<br>G9<br>HAL<br>50W<br>6<br>50W<br>G9<br>200"                  |

#### **Mounting/Installation**

Interior/Exterior Lead Wire Length Location Rating Mounting Weight Slope Ceiling Kit Included Interior 110" Dry 8.70 LBS Yes

#### **FIXTURE ATTRIBUTES**

Housing **Diffuser Description** Primary Material

# **Product/Ordering Information**

SKU Finish UPC

#### **Finish Options**

Fox Gold

Polished Nickel





### ALSO IN THIS FAMILY





52225PN

52224FXG

52224PN