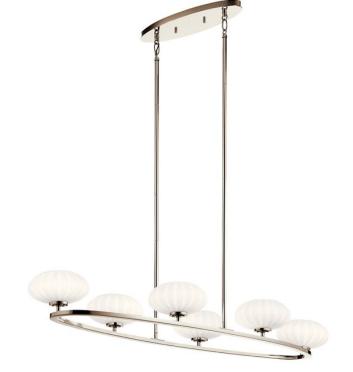

## Pim<sup>™</sup> 39" 6 Light Oval Chandelier with Satin Etched Cased Opal **Glass Polished Nickel**

#### **Certifications/Qualifications**

|                                                                                                                                                | www.kichler.com/warranty                                                |
|------------------------------------------------------------------------------------------------------------------------------------------------|-------------------------------------------------------------------------|
| Dimensions                                                                                                                                     |                                                                         |
| Base Backplate<br>Chain/Stem Length<br>Weight<br>Height<br>Length<br>Overall Height<br>Width                                                   | 17.25 X 5.25<br>36"<br>14.70 LBS<br>7.50"<br>48.00"<br>39.00"<br>18.25" |
| Light Source                                                                                                                                   |                                                                         |
| Lamp Included<br>Lamp Type<br>Light Source<br>Max or Nominal Watt<br># of Bulbs/LED Modules<br>Max Wattage/Range<br>Socket Type<br>Socket Wire | Included<br>G9<br>HAL<br>50W<br>6<br>50W<br>G9<br>200"                  |

#### **Mounting/Installation**

Interior/Exterior Lead Wire Length Location Rating Mounting Weight Slope Ceiling Kit Included Interior 110" Dry 8.70 LBS Yes

#### **FIXTURE ATTRIBUTES**

Housing **Diffuser Description** Primary Material