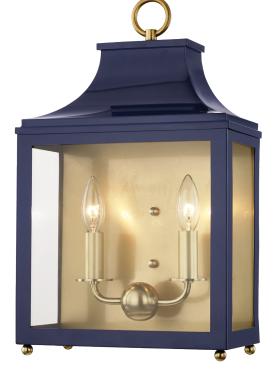

## FINISHES

Aged Brass/navy (AGB/NVY) Aged Brass/pink (AGB/PK) Aged Brass/soft Off White (AGB/WH) Polished Nickel/navy (PN/NVY) Polished Nickel/pink (PN/PK) Polished Nickel/white (PN/WH) Vintage Gold Leaf (VGL)

### DIMENSIONS

Height: 18.75" Width/Diameter: 11.25"

Canopy/Backplate: 0" Hanging Type: Product Weight: 15lb

## GLASS

Attachment: Clip Glass 1: Clear Glass 2: Clear

### LAMPING

Bulb 1 Socket: E12 Candelabra Base Bulb: B11 • 2 • 60 Watt Max

Voltage: 120 VAC UL Rating: UL Damp Gem Box: Not Required