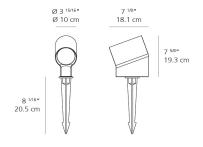

d lumens                   | 780.7lm         |
|------------------------------------|-----------------|
| Light output ratio                 | 39lm/W          |
| Power consumption                  | 20W             |
| Led type                           | 20W C.O.B.*     |
| CCT (Correlated Color Temperature) | 3000K           |
| CRI (Color Rendering Index)        | >90             |
| Life expectancy                    | 50000Hrs        |
| Control type                       | Dimmable 2-Wire |
| Input Voltage                      | 120V            |
| Driver                             | N/A             |
| BUG Rating                         | N/A             |

#### Features & Accessories —

• Slightly downward angle projects light via a high-performance reflector

### Dimensions ==



## Packaging =

2 Boxes

1 x 10-15/16" x 10-15/16" x 8-3/16" / 5.07 lbs - 27.5 cm x 27.5 cm x 20.5 cm / 2.3 kg

1 x 12-5/16" x 4-13/16" x 4-7/16" / .57 lbs - 31 cm x 12 cm x 11 cm / .26 kg

## Light distribution —

Direct

Luminaire weight =

4.72 lbs / 2.14 kg

Warranty =

5 year limited warranty