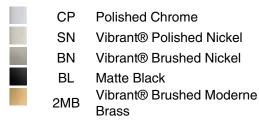

# **Available Colors/Finishes**

Color tiles intended for reference only.

#### **Color Code Description**

**Occasion**<sup>™</sup> KOHLER, FAUCETS Wall-mount bathroom sink faucet spout with Straight design K-T27011-ND