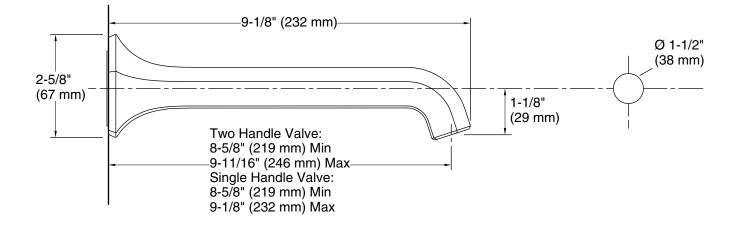

# **Technical Information**

All product dimensions are nominal.

### Faucet:

| Flow rate:           | 1.2 gal/min (4.5 l/min) |
|----------------------|-------------------------|
| Pressure:            | 60 psi (4.1 bar)        |
| Drain included:      | No                      |
| Drain with overflow: | Yes                     |
| Spout:               |                         |
| Spout reach:         | 8-5/8" (220 mm)         |
|                      |                         |

# Features

- Stationary spout
- 8-5/8" (219 mm) spout reach
- 1.2 gpm (4.5 lpm) maximum flow rate at 60 psi (4.14 bar)
- Drain sold separately
- Part of the Occasion bathroom faucet and accessory collection