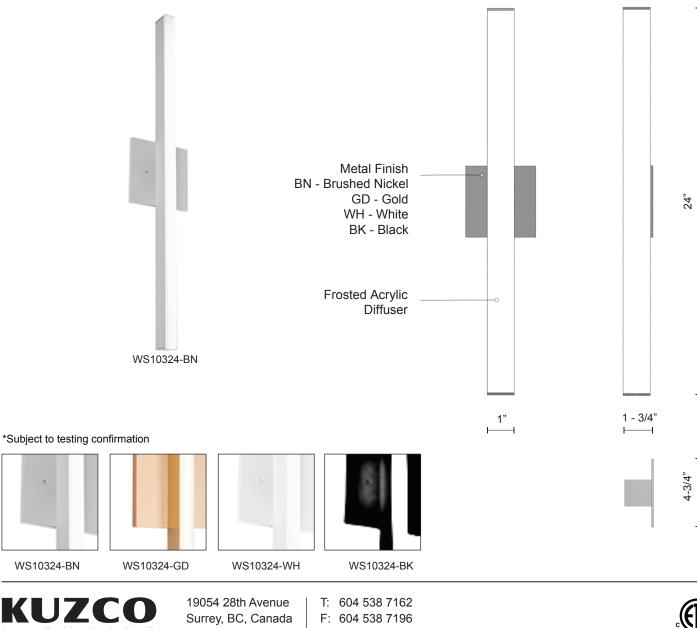

| SPECIFICA                                                                      |                                         |                                            |                     |                                           |  | PROJECT<br>DATE | ТҮРЕ |  |
|--------------------------------------------------------------------------------|-----------------------------------------|--------------------------------------------|---------------------|-------------------------------------------|--|-----------------|------|--|
| <ul><li>Linear re</li><li>Available</li><li>Dimmab</li></ul>                   | ectangular<br>e in brushe<br>le with EL | shaped sco<br>ed nickel, go<br>V dimmer (N | nce                 | e with a modern look<br>hite metal finish |  |                 |      |  |
| Color Temp 3000K   CRI (Ra) >90   Dimming 100% - 10%   Rated Life 50,000 hours |                                         |                                            |                     |                                           |  |                 |      |  |
| Voltage                                                                        | Watt                                    | LED<br>Lumens                              | Delivered<br>Lumens | Finish(es)                                |  |                 |      |  |
| 120V                                                                           | 15W                                     | 1200lm                                     | 831lm               | BN / GD / WH / BK                         |  |                 |      |  |