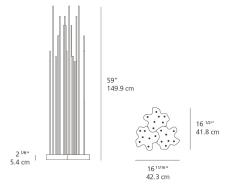

ype                           | 21X26W Array*              |
| CCT (Correlated Color Temperature) | 3000K                      |
| CRI (Color Rendering Index)        | >80                        |
| Life expectancy                    | 50000Hrs                   |
| Control type                       | On/Off                     |
| Input Voltage                      | 120V                       |
| Driver                             | TCI - 3 x DCC-15W-350MA/US |
| BUG Rating                         | B0-U3-G0                   |

#### Features & Accessories =

- Water sealing is assured by a gasket
- Fixture can be fastened to floor by means of holes in the lower plate
- Supplied with a 4'11"-long H05RN-F 2x1 cable
- Standard non dimmable
- Electronic driver integrated

## Dimensions =



## Light distribution =

Indirect

## Luminaire weight —

16.27 lbs / 7.38 kg



Warranty —

5 year limited warranty

Red = Max Cd. Through Vertical plane
Blue = Max Cd. Through Horizontal plane

# Packaging = 2 Boxes

1 x 20-9/16" x 20-9/16" x 11-5/16" / 15.98 lbs - 52 cm x 52 cm x 28.5 cm / 7.25 kg

1 x 61-1/8" x 3-7/16" x 3-7/16" / 6.39 lbs - 155 cm x 8.5 cm x 8.5 cm / 2.9 kg