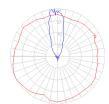

## Light distribution =

Indirect

## Luminaire weight —

16.27 lbs / 7.38 kg

Warranty —

5 year limited warranty

Red = Max Cd. Through Vertical plane
Blue = Max Cd. Through Horizontal plane