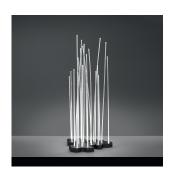

#### Collection ==

Outdoor

# Materials =

- Technopolymer aesthetic cover
- Base made up of a polycarbonate casing installed between 2 AISI316 stainless steel plates by AISI316 stainless steel screws
- Gasket made in silicone

#### Features & Accessories =

- Water sealing is assured by a gasket
- Fixture can be fastened to floor by means of holes in the lower plate
- Supplied with a 4'11"-long H05RN-F 2x1 cable
- Standard non dimmable
- Electronic driver integrated