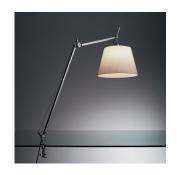

# Tolomeo mega LED w/14" diffuser table with clamp - Parchment SPECIFICATIONS TLM2001

#### Colors & Finishes =

Parchment (Diffuser) Aluminum (Body & Clamp)

# Materials =

- Arm structure in polished aluminum
- Joints, tension control knobs and mountings in polished die-cast aluminum
- Support cable in stainless steel
- Clamp in die-cast aluminum

#### Features & Accessories =

- Fully adjustable articulated arm structure
- Interchangeable plug options accommodate most countries electrical outlets