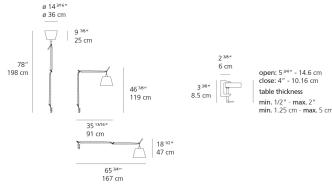

60.89lm/W                     |  |
| Power consumption                  | 31.5W                         |  |
| Led type                           | 29W C.O.B.*                   |  |
| CCT (Correlated Color Temperature) | 3000K                         |  |
| CRI (Color Rendering Index)        | >80                           |  |
| Life expectancy                    | 50000Hrs                      |  |
| Control type                       | DIMMABLE (On Head) / DIMMABLE |  |
| Input Voltage                      | 120-240V                      |  |
| Driver                             | Plug-In                       |  |

#### Features & Accessories =

- Fully adjustable articulated arm structure
- Interchangeable plug options accommodate most countries electrical outlets

### Dimensions =



### Packaging •

3 Boxes

1 x 13-11/16" x 7-15/16" x 44-3/16" / 6.39 lbs - 34.5 cm x 20 cm x 112 cm / 2.9 kg

1 x 16-1/4" x 16-1/4" x 13-1/2" / 1.1 lbs - 41 cm x 41 cm x 34 cm / .5 kg

1 x 5-3/16" x 4-13/16" x 3-5/8" / .44 lbs - 13 cm x 12 cm x 9 cm / .2 kg

## Light distribution =

Diffused



## Luminaire weight =

3.75 lbs / 1.7 kg

# Warranty = 5 year limited warranty

Red = Max Cd. Through Vertical plane Blue = Max Cd. Through Horizontal plane