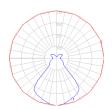

## Light distribution =

Diffused

# Warranty = 5 year limited warranty

Red = Max Cd. Through Vertical plane Blue = Max Cd. Through Horizontal plane