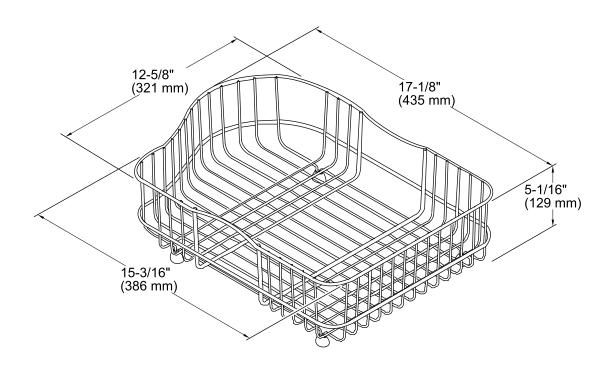

## Hartland® Sink Basket K-6603R

#### **Features**

- Fits in the right bowl of the K-5818 Hartland kitchen sink.
- Durable stainless-steel construction.
- Helps protect sink surface from daily wear.
- Dishwasher safe.
- Rubber feet provide added protection.



### **Codes/Standards**

None Applicable

### **KOHLER® One-Year Limited Warranty**

See website for detailed warranty information.

### **Available Colors/Finishes**

Color tiles intended for reference only.

| Color | Code | Description     |
|-------|------|-----------------|
|       | ST   | Stainless Steel |
|       | 0    | White           |





# Hartland® Sink Basket K-6603R



### **Technical Information**

All product dimensions are nominal.