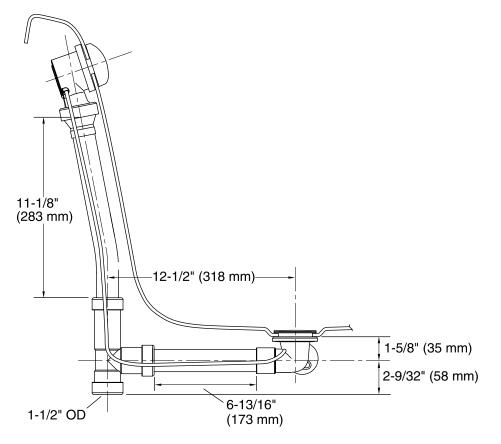

- 17-gauge brass construction.
- Brass tailpiece.
- Adjustable trip lever pop-up.
- 1-1/2" connection.
- For use with Escale baths.

Escale® Bath Drain K-7219



Codes/Standards ASME A112.18.2/CSA B125.2

KOHLER<sup>®</sup> One-Year Limited Warranty

See website for detailed warranty information.

## **Available Colors/Finishes**

Color tiles intended for reference only.

| Color | Code | Description |
|-------|------|-------------|
|-------|------|-------------|

| CP  |
|-----|
| SN  |
| BGD |
| BN  |

SN Vibrant® Polished Nickel

- BGD Vibrant® Moderne Brushed Gold
- BN Vibrant® Brushed Nickel

**Polished Chrome** 



## KOHLER. Faucets

Escale® Bath Drain K-7219



## **Technical Information**

All product dimensions are nominal.

## Notes

Install this product according to the installation guide.