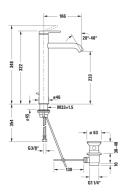

All drawings contain the necessary measurements which are subject to standard tolerances. They are stated in mm and are non-binding. Exact measurements, in particular for customised installation scenarios, can only be taken from the finished piece.