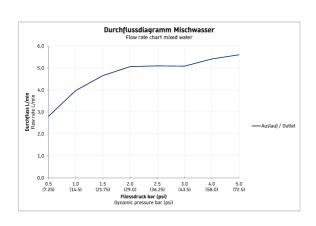

| Single lever basin mixer XL                                                                                                                                                     | Dimension | Weight | Order number |
|---------------------------------------------------------------------------------------------------------------------------------------------------------------------------------|-----------|--------|--------------|
| ceramic cartridge, Projection 166 mm, flexible connection hoses 3/8", aerator adjustable, normal spray, recommended operating pressure 3 - 5 bar, with pop-up waste set, 322 mm |           |        |              |
| Colors                                                                                                                                                                          |           |        |              |
| COURTS                                                                                                                                                                          |           |        |              |
| 10 Chrome 46 Black Matt                                                                                                                                                         |           |        |              |
|                                                                                                                                                                                 |           |        |              |
| Variant                                                                                                                                                                         |           |        |              |
| surface chrome, flow rate 5,1 l/min (3 bar), connection size DN15, UWL class 1, noise class I                                                                                   |           |        | C110400010   |
|                                                                                                                                                                                 |           |        |              |
|                                                                                                                                                                                 |           |        |              |
|                                                                                                                                                                                 |           |        |              |