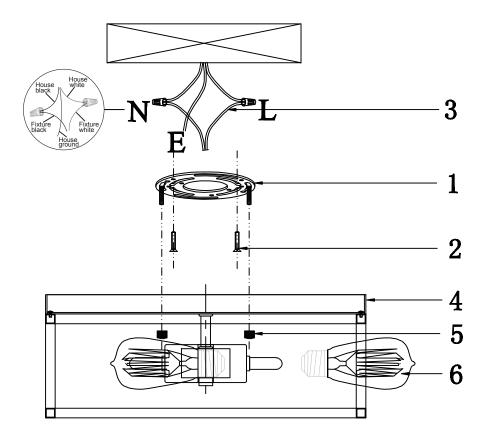

THIS LUMINAIRE MUST BE MOUNTED OR SUPPORTED INDEPENDENT OF AN OUTLET BOX

CE LUMINAIRE NE DOIT PAS ETRE MONTE SUR UNE BOITE DE SORTIE NI SUPPORTE PAR UNE TELLE BOITE

- 1 Ensure main supply is switched off.
- Pit mounting bracket (1) onto mounting surface with self-tapping screws (2).
- 3 Connect wires (3) according to colour (White to White, Black to Black). Connect all earth plug together onto the crossbar with green, screw to tight.
- If t ceiling plate (4) onto mounting bracket with nuts (5).
- S Install the bulbs (6) (not included) firmly into lampholders.
- 6 Reconnect power.