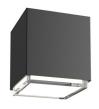

## DESCRIPTION

Architectural designed exterior flush mount, die-cast aluminum cubic body with opal glass to provide even glow of light. Rated IP65 and IK06.