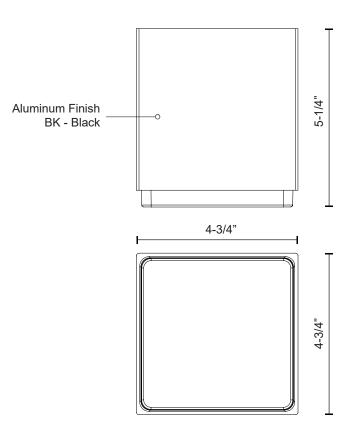

## SPECIFICATION DETAILS

\* For custom options, consult factory for details.

| Fixture Dimensions   | L4-3/4" x W4-3/4" x H5-1/4"                                |
|----------------------|------------------------------------------------------------|
| Light Source         | LED with DC Driver                                         |
| Wattage              | 11W                                                        |
| Total Lumens         | 1155lm                                                     |
| Delivered Lumens     | BK-267lm                                                   |
| Voltage              | 120-277V                                                   |
| Color Temperature    | 3000K                                                      |
| CRI (Ra)             | 80CRI                                                      |
| Optional Color Temps | 2700K - 5000K Available, Minimum Order Quantities<br>Apply |
| LED Rated Life       | 50,000 hours                                               |
| Dimming              | Non-Dimming                                                |
| Glass Details        | White Interior Clear Borosilicate Glass                    |
| Location             | Wet, IP65                                                  |
| Warranty             | 5 Years                                                    |
| Mounting Style       | All Orientation; Ceiling and Wall;                         |
| Finish Option(s)     | Black                                                      |
|                      |                                                            |