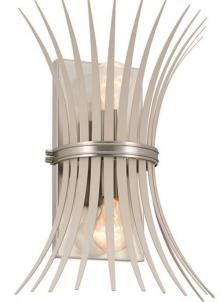

## Baile 2 Light Wall Sconce Greige and Brushed Nickel

## 52461NI

## **FIXTURE ATTRIBUTES**

Housing Primary Material Shade Included

Steel n/a

**Brushed Nickel** 

783927013857

Cottagecore

52461NI

INTERIOR 6"