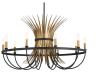

## Baile 2 Light Wall Sconce Greige and Brushed Nickel

## 52461NI

## **FIXTURE ATTRIBUTES**

Housing Primary Material Shade Included

Steel n/a

**Brushed Nickel** 

783927013857

Cottagecore

52461NI

INTERIOR 6"