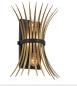

## Baile 2 Light Wall Sconce Greige and Brushed Nickel

## 52461NI

## **FIXTURE ATTRIBUTES**

Housing Primary Material Shade Included

Steel n/a

**Brushed Nickel** 

783927013857

Cottagecore

52461NI

INTERIOR 6"