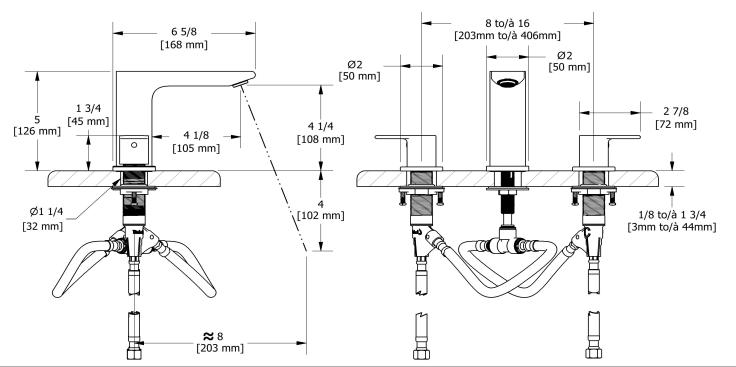

### **Descriptions**

- 3/8" speedway compression
- Ceramic cartridge
- Push drain