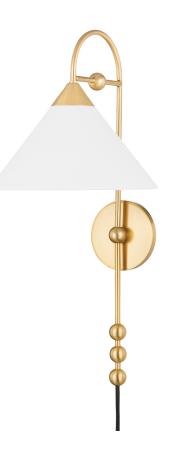

Sang is jewelry-inspired lighting at its finest. The sleek, curved arms and decorative gold balls, both solo and in groups of three, give the overall silhouette a definite drop earring vibe. Finished in aged brass with a white linen shade and available as a pendant, wall sconce or floor lamp, there's a Sang to accessorize every room.

## DIMENSIONS

Height: 23.25" Width/Diameter: 10.5"

Canopy/Backplate: **4.75**" Hanging Type: Product Weight: **3lb** 