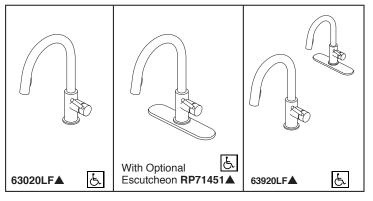

# BRIZO KITCHEN FAUCETS

- Solna<sup>®</sup> Collection
- Single Handle Deck Mount
- 2-Function Pull-Down Sprayer
- Single or 3 Hole Sink Applications
- Centermount or 8" (203 mm) Centers w/ Optional 10 1/2 (267 mm) Escutcheon
- MagneDock<sup>®</sup> Magnetic Docking

### STANDARD SPECIFICATIONS:

- Single handle, 2-function pull-down kitchen faucets for exposed mounting on single or three hole sinks.
- 15 11/16" (399 mm) high, 9 3/32" (231 mm) long, spout swings 360°.
- Lever handle. Control mechanism shall be full-motion valve cartridge.
- Quick connect hoses.
- Pull-down wand operates in an aerated or spray mode via ergonomic button.
- MagneDock<sup>®</sup> magnetic docking.
- Dual integral check valves in sprayer.
- Hose travels inside mounting shank so it will not interfere with deck edges
- Keyed 10 1/2" (267 mm) escutcheon to help alignment and aid installation
- Maximum 1.80 gpm @ 60 psi, 6.8 L/min @ 414 kPa