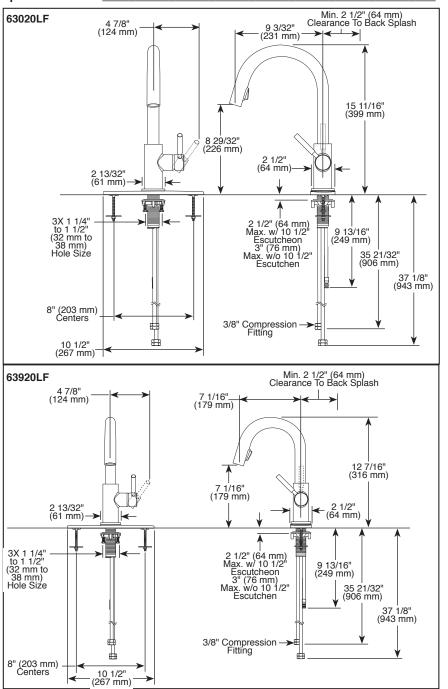

### STANDARD SPECIFICATIONS:

- Single handle, 2-function pull-down kitchen faucets for exposed mounting on single or three hole sinks.
- 15 11/16" (399 mm) high, 9 3/32" (231 mm) long, spout swings 360°.
- Lever handle. Control mechanism shall be full-motion valve cartridge.
- Quick connect hoses.
- Pull-down wand operates in an aerated or spray mode via ergonomic button.
- MagneDock<sup>®</sup> magnetic docking.
- Dual integral check valves in sprayer.
- Hose travels inside mounting shank so it will not interfere with deck edges
- Keyed 10 1/2" (267 mm) escutcheon to help alignment and aid installation
- Maximum 1.80 gpm @ 60 psi, 6.8 L/min @ 414 kPa