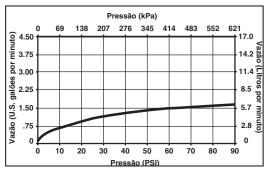

### STANDARD SPECIFICATIONS:

- Single handle, 2-function pull-down kitchen faucets for exposed mounting on single or three hole sinks.
- 15 11/16" (399 mm) high, 9 3/32" (231 mm) long, spout swings 360°.
- Lever handle. Control mechanism shall be full-motion valve cartridge.
- Quick connect hoses.
- Pull-down wand operates in an aerated or spray mode via ergonomic button.
- MagneDock<sup>®</sup> magnetic docking.
- Dual integral check valves in sprayer.
- Hose travels inside mounting shank so it will not interfere with deck edges
- Keyed 10 1/2" (267 mm) escutcheon to help alignment and aid installation
- Maximum 1.80 gpm @ 60 psi, 6.8 L/min @ 414 kPa