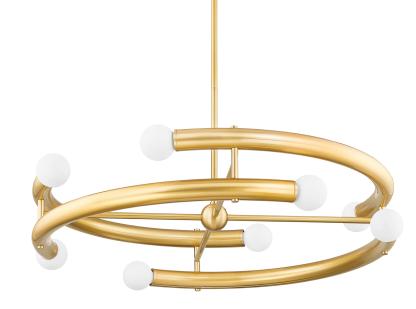

H782808-AGB

**ALLEGRA** 

A deconstruction of the recognizable ring chandelier, Allegra breaks the circular form into separate staggered arcs. The arcs orbit around an Aged Brass orb at the center and the bulbs are deliberately spaced equidistant from each other creating an overall soothing, rhythmic effect. The wall sconce takes a single curved Aged Brass tube and mounts it on a circular backplate providing both uplight and downlight.

## DIMENSIONS

Height: 7.75" Width/Diameter: 36" Length: " Minimum Height: 14.5" Maximum Height: 47" Canopy/Backplate: 5.5" Hanging Type: 1-3" / 1-6" / 1-12" / 1-18" Stems Product Weight: 24.2lb