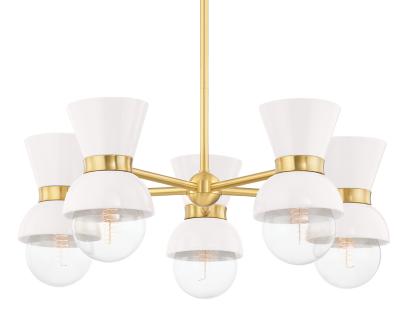

GILLIAN H469805-AGB/CCR

Gillian brings a sense of youthfulness to a familiar form. Available in different styles, her allure lies in expertly-crafted ceramic shades. Swathed in milky hues like cream and robins egg blue, Gillian is playfully elegant. Metal accents heat things up, making Gillian a contender for any modern interior.

# FINISHES

AGED BRASS/CERAMIC GLOSS CREAM (AGB/CRR) POLISHED NICKEL/CERAMIC GLOSS ROBINS EGG BLUE (PN/CRB)

## DIMENSIONS

Height: 10.25" Width/Diameter: 25" Minimum Height: 16" Maximum Height: 49.25" Canopy/Backplate: 5.25" Hanging Type: 1-3" ( 1-6" ( 1-12" ( 1-18"

Hanging Type: 1-3" / 1-6" / 1-12" / 1-18" Stems Product Weight: 19.4lb

## GLASS

Attachment: Glass 1: CREAM Glass 2:

#### LAMPING

Bulb 1 Socket: E26 Medium Base Bulb: 5 • 60 Watt Max

Voltage: 120 VAC UL Rating: UL Damp