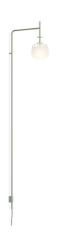

Description

Wall lamp composed of a stylized profile attached to the wall and topped by a blown glass diffuser that gives the piece a delicate image. Connection without a plug. LED light source.

Diffuser

Blown-glass diffuser

Materials

Body: Steel

Diffuser: Blown-glass LED support: Aluminum

Finishes

5765-18 Graphite (ADAPTA RF 9913 WX)

5765-35 Brick (NCS S 4040-Y70R)

**5765-62** Green (NCS S 3010-G20Y)