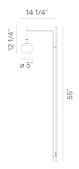

Sketch

**Electrical characteristics** 

1 x LED 4W 350mA

Total 4.0 W

 $\textbf{Light source:}\ 2700K\ CRI > 90\ 440.81\ Im\ 110\ Im/W$ 

**Fixture:** 292 lm 73 lm/W

Driver included: CC - Constant Current 350 mA 120-277V 50/60Hz