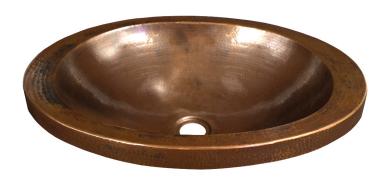

# **HIBISCUS**

14" 12"
(356mm) (305mm)

1.5"
(38mm)

17"
(432mm)

21"
(533mm)

**TOP VIEW** 

CPS243 Antique CPS543 Brushed Nickel

#### **PRODUCT DETAILS**

- 21" x 14" x 5" OD (533mm x 356mm x 127mm)
- 17" x 12" x 4.5" ID (432mm x 305mm x 114mm)
- Hand hammered 16 gauge recycled copper
- 1.5" (38mm) drain opening