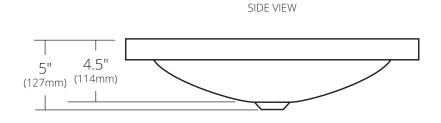

#### **PRODUCT DETAILS**

- 21" x 14" x 5" OD (533mm x 356mm x 127mm)
- 17" x 12" x 4.5" ID (432mm x 305mm x 114mm)
- Hand hammered 16 gauge recycled copper
- 1.5" (38mm) drain opening