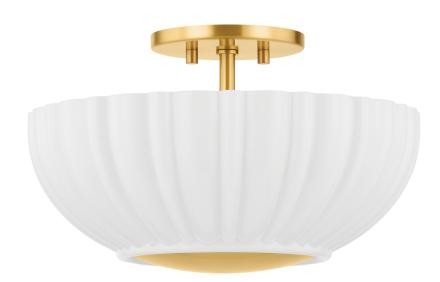

#### H966502-AGB

Recalling Art Deco designs, this decorative flush mount features a large Opal Shiny Glass shade with fluted edges. The metalwork is finished in timeless Aged Brass, adding a luxurious note. Anne provides warm illumination to a living room, bedroom, or office space. Part of our Zoe Feldman collection.