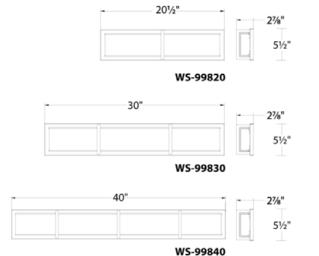

## **ORDER NUMBER**

| Model                            |                   | Wattage           | Voltage | LED Lumens           | Delivered Lumens    | Finish |        |  |
|----------------------------------|-------------------|-------------------|---------|----------------------|---------------------|--------|--------|--|
| WS-99820<br>WS-99830<br>WS-99840 | 20"<br>30"<br>40" | 21W<br>28W<br>36W | 120V    | 1880<br>2583<br>3100 | 975<br>1371<br>1780 | СН     | Chrome |  |