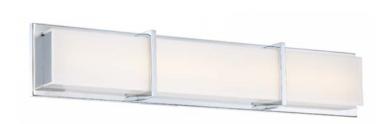

## **PRODUCT DESCRIPTION**

A thin illuminated blade bisects a bent aluminum plate, suggesting kinetic energy and symmetry at the point of light. A clean, geometric design, wedge works horizontally, vertically, or in a patterned display.

## **FEATURES**

- Co-extruded acrylic diffuser
- · Perfectly even illumination end to end
- No transformer or driver needed
- ADA Compliant