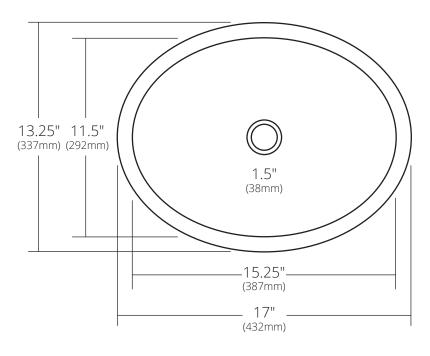

#### **PRODUCT DETAILS**

- 17" x 13.25" x 7.5" OD (432mm x 337mm x 191mm)
- 15.25" x11.5" x 7" ID (387mm x 292mm x 178mm)
- Hand hammered 16 gauge recycled copper
- 1.5" (38mm) drain opening