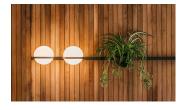

Description

Vibia presents Palma designed by Antoni Arola. It includes hand blown glass spheres paired with a lacquered metal support. Sconces are available in horizontal or vertical as single, double or triple with versions available sans planter. Matte white or matte graphite lacquer finishes.