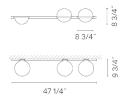

## **PALMA**

Design by Antoni Arola.

Reference

3704.

Application

Wall Fixtures

Installation type

Surface mounted

Description

Vibia presents Palma designed by Antoni Arola. It includes hand blown glass spheres paired with a lacquered metal support. Sconces are available in horizontal or vertical as single, double or triple with versions available sans planter. Matte white or matte graphite lacquer finishes.

Diffuser

Blown-glass diffuser

Materials

Profile: Aluminum

Flowerpot: PMMA (thermoplastic polymer)

Ring: Aluminum Wall plate: Steel

Finishes

3704-18 Black (ADAPTA RF 9913 WX)

3704-93 White (RAL 9016)

Sketch

**Electrical characteristics** 

4 x LED 4.6W 500mA

Total 18.4 W

**Light source:** 2700K CRI >90 1736 lm 94.34 lm/W

**Fixture:** 1357 lm 73.76 lm/W

Driver included: CC - Constant Current 500 mA 120V 50/60Hz