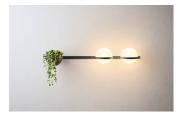

Description

Vibia presents Palma designed by Antoni Arola. It includes hand blown glass spheres paired with a lacquered metal support. Sconces are available in horizontal or vertical as single, double or triple with versions available sans planter. Matte white or matte graphite lacquer finishes.