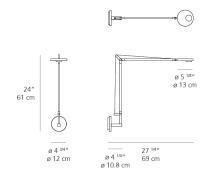

eight =

2.42 lbs / 1.1 kg

Warranty =



#### Colors & Finishes =



## Features & Accessories =

• Anti-glare reflector

Specifications =

**Delivered lumens** 

Light output ratio

Life expectancy

Control type

Input Voltage

Driver

Led type

**Power consumption** 

**CCT (Correlated Color Temperature)** 

CRI (Color Rendering Index)

- Fully adjustable arms and head
- Tiltable and rotatable diffuser
- Bottom of the head's body works as a heatsink for maximum heat dissipation

869lm

72lm/W

12W 10W C.O.B.\*

3000K

>90

50000Hrs

120-240V

Plug-In

# Materials =

- Head in die-cast aluminum
- Arm in extruded aluminum
- Lower head diffuser in thermoplastic
- Internal tension springs and external tension control cables in aluminum
- Wall support in painted aluminum

#### Dimensions =



#### Light distribution

Direct



Red = Max Cd. Through Vertical plane Blue = Max Cd. Through Horizontal plane

### Packaging =

2 Boxes

1 x 42" x 14" x 2-5/8" / 5.62 lbs - 106.5 cm x 35.5 cm x 6.5 cm / 2.55 kg

1 x 7-15/16" x 7-15/16" x 6-3/8" / .77 lbs - 20 cm x 20 cm x 16 cm / .35 kg

#### Artemide We reserve the right to change specifications of our products. For the latest product information please visit www.artemide.net