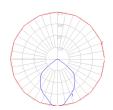

#### Light distribution

Direct

Red = Max Cd. Through Vertical plane Blue = Max Cd. Through Horizontal plane