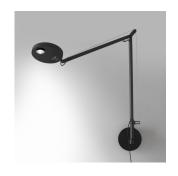

#### DEM2102

#### Design By =

Naoto Fukasawa

#### Collection =

Design

Luminaire weight =

2.42 lbs / 1.1 kg

Warranty =

# Materials =

- Head in die-cast aluminum
- Arm in extruded aluminum
- Lower head diffuser in thermoplastic
- Internal tension springs and external tension control cables in aluminum
- Wall support in painted aluminum