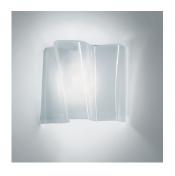

#### Collection =

Design

| ւՄա | (P20) |  | (AD |
|-----|-------|--|-----|
|-----|-------|--|-----|

#### Colors & Finishes —

|     | Milky White (Diffuser |
|-----|-----------------------|
| 1/2 | Pale grey (Body)      |

## Materials =

- Diffuser in handblown glass with satin finish
- Concealed wall plate support in lacquered steel