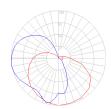

## Light distribution -

Diffused

Red = Max Cd. Through Vertical plane Blue = Max Cd. Through Horizontal plane