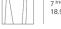

## Dimensions ==

Packaging =

1 Box

1 x 13-7/8" x 13-7/8" x 11-7/8" / 5.29 lbs - 35 cm x 35 cm x 30 cm / 2.4 kg

7<sup>7/16</sup>" 18.9 cm