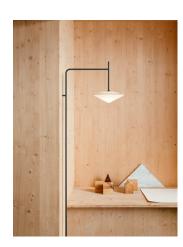

Description

Wall lamp composed of a stylized profile attached to the wall and topped by a blown glass diffuser that gives the piece a delicate image. Connection without a plug. LED light source.

Diffuser