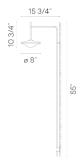

Sketch

**Electrical characteristics** 

Total 4.0 W

**Light source:** 2700K CRI >90 440.81 lm 110 lm/W

Fixture: 302.04 lm 75.4 lm/W

Driver included: CC - Constant Current 350 mA 120-277V 50/60Hz

Electronic dimming: 0-10V