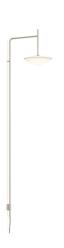

Description

Wall lamp composed of a stylized profile attached to the wall and topped by a blown glass diffuser that gives the piece a delicate image. Connection without a plug. LED light source.

Diffuser

Blown-glass diffuser

Materials

Body: Steel

Diffuser: Blown-glass LED support: Aluminum

Finishes

**5767-18** Graphite (ADAPTA RF 9913 WX)

5767-35 Brick (NCS S 4040-Y70R)

**5767-62** Green (NCS S 3010-G20Y)