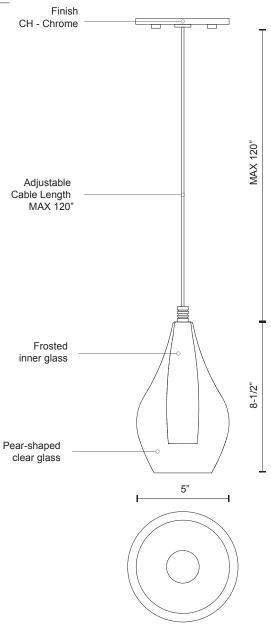

## Sophisticated LED technology meets pendant with modern design

- Clear pear-shaped outer glass with frosted inner glass
- Chrome metal details
- Damp Rated
- Dimmable with ELV dimmer (Not included)
- 120V

 Color Temp
 3000K

 CRI (Ra)
 >80

 Dimming
 100% - 1

**Dimming** 100% - 10% **Rated Life** 50,000 hours

| Voltage | Watt | LED<br>Lumens | Delivered<br>Lumens | Finish(es)  |
|---------|------|---------------|---------------------|-------------|
| 120V    | 3W   | 200lm         | 192lm               | CH - Chrome |