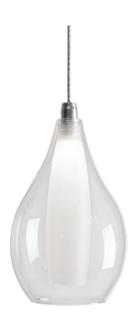

## Sophisticated LED technology meets pendant with modern design

- Clear pear-shaped outer glass with frosted inner glass
- Chrome metal details
- Damp Rated
- Dimmable with ELV dimmer (Not included)
- 120V