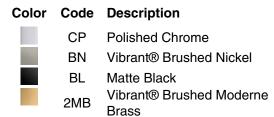

### Shower arm and flange K-26318

#### Material

- Brass construction ensures durability and reliability
- KOHLER finishes resist corrosion and tarnishing

### Installation

- Wall-mount
- 1/2 -14 NPT connection

### **Recommended Products/Accessories**

K-23723 Faucet cleaner



Codes/Standards None Applicable

# KOHLER<sup>®</sup> Faucet Lifetime Limited Warranty

See website for detailed warranty information.

### **Available Colors/Finishes**

Color tiles intended for reference only.





# KOHLER. Faucets

## Shower arm and flange K-26318





### **Technical Information**

All product dimensions are nominal.