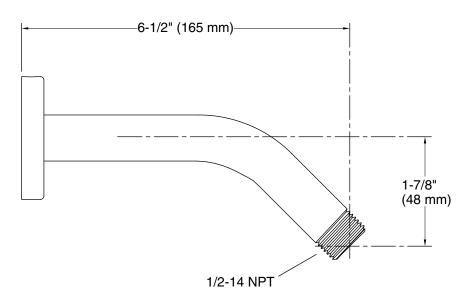

### Installation

- Wall-mount
- 1/2 -14 NPT connection

### **Technical Information**

All product dimensions are nominal.