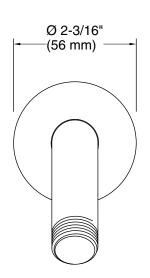

### Installation

- Wall-mount
- 1/2 -14 NPT connection

### **Technical Information**

All product dimensions are nominal.