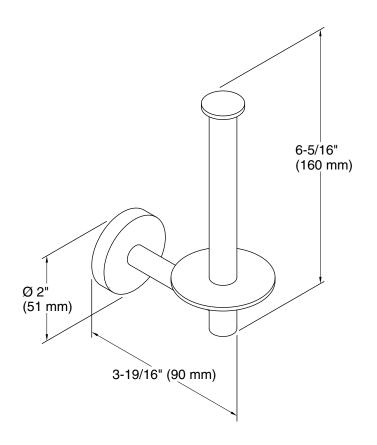

# **Elate®**Vertical toilet paper holder K-27293

# **Technical Information**

All product dimensions are nominal.

Material: Zinc, Brass